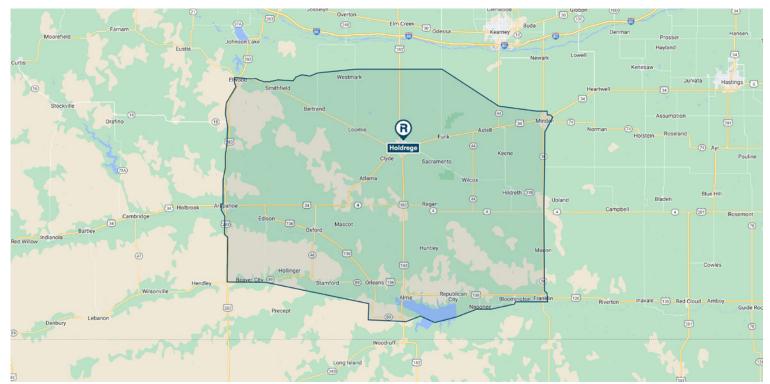

## Primary Retail Trade Area • Retail Market Profile

Holdrege, Phelps County, Nebraska

| Population                                                                                                                                                                                                                                          |          | Age                          |        |
|-----------------------------------------------------------------------------------------------------------------------------------------------------------------------------------------------------------------------------------------------------|----------|------------------------------|--------|
| 2023                                                                                                                                                                                                                                                | 21,532   | 0 - 9 Years                  | 12.43% |
| Educational Attainment (%) Graduate or Professional                                                                                                                                                                                                 |          | 10 - 17 Years                | 10.58% |
|                                                                                                                                                                                                                                                     |          | 18 - 24 Years                | 7.82%  |
| Degree                                                                                                                                                                                                                                              | 6.27%    | 25 - 34 Years                | 10.40% |
| Bachelors Degree                                                                                                                                                                                                                                    | 17.23%   | 35 - 44 Years                | 10.91% |
| Associate Degree                                                                                                                                                                                                                                    | 13.76%   | 45 - 54 Years                | 10.39% |
| Some College                                                                                                                                                                                                                                        | 25.63%   | 55 - 64 Years                | 13.48% |
| High School Graduate<br>(GED)                                                                                                                                                                                                                       | 29.58%   | 65 and Older                 | 23.99% |
| Some High School, No                                                                                                                                                                                                                                | 4.99%    | Median Age                   | 43.02  |
| Degree                                                                                                                                                                                                                                              |          | Average Age                  | 42.80  |
| Less than 9th Grade                                                                                                                                                                                                                                 | 2.54%    | D Distribution (0/)          |        |
| Income                                                                                                                                                                                                                                              |          | Race Distribution (%)        |        |
|                                                                                                                                                                                                                                                     |          | White                        | 91.79% |
| Average HH                                                                                                                                                                                                                                          | \$85,988 | Black/African American       | 0.33%  |
| Median HH                                                                                                                                                                                                                                           | \$64,712 | American Indian/<br>Alaskan  | 0.49%  |
| Per Capita                                                                                                                                                                                                                                          | \$36,961 |                              |        |
|                                                                                                                                                                                                                                                     |          | Asian                        | 0.36%  |
|                                                                                                                                                                                                                                                     |          | Native Hawaiian/<br>Islander | 0.05%  |
| The information contained herein was obtained from believed to be reliable, however, The Retail Coach, L                                                                                                                                            |          | Other Race                   | 2.31%  |
| guarantees, warranties or representations as to the completeness or accuracy thereof. The presentation of this property is submitted subject to errors, omissions, changes of price or conditions, prior sale or lease or withdrawn without notice. |          | Two or More Races            | 4.67%  |
|                                                                                                                                                                                                                                                     |          | Hispanic                     | 6.30%  |
|                                                                                                                                                                                                                                                     |          |                              |        |