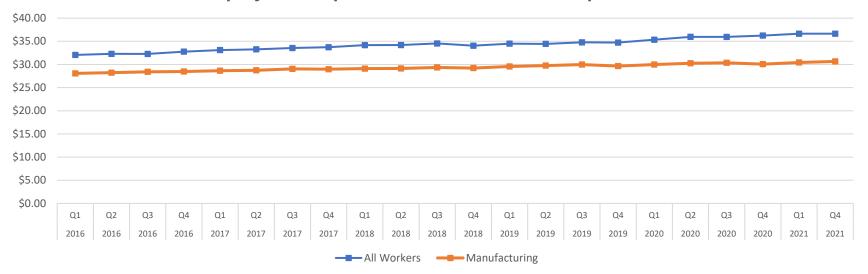

# National Employer Costs for Employee Compensation: All Workers and Manufacturing Cost per Hour Worked for Selected Benefits

|      |         | Total Co    | ompensation   | Wages       | and Salaries  | Tota        | l Benefits    | Health      | n Insurance   |
|------|---------|-------------|---------------|-------------|---------------|-------------|---------------|-------------|---------------|
|      |         | All Workers | Manufacturing |
| Year | Quarter | \$          | \$            | \$          | \$            | \$          | \$            | \$          | \$            |
| 2016 | Qtr1    | \$32.06     | \$28.07       | \$22.33     | \$18.11       | \$9.73      | \$9.96        | \$2.44      | \$2.71        |
| 2016 | Qtr2    | \$32.29     | \$28.23       | \$22.52     | \$18.23       | \$9.77      | \$10.00       | \$2.44      | \$2.68        |
| 2016 | Qtr3    | \$32.27     | \$28.41       | \$22.52     | \$18.37       | \$9.75      | \$10.04       | \$2.44      | \$2.72        |
| 2016 | Qtr4    | \$32.76     | \$28.48       | \$22.83     | \$18.45       | \$9.93      | \$10.03       | \$2.48      | \$2.70        |
| 2017 | Qtr1    | \$33.11     | \$28.65       | \$23.06     | \$18.60       | \$10.06     | \$10.05       | \$2.50      | \$2.72        |
| 2017 | Qtr2    | \$33.26     | \$28.74       | \$23.15     | \$18.67       | \$10.11     | \$10.07       | \$2.51      | \$2.74        |
| 2017 | Qtr3    | \$33.55     | \$29.05       | \$23.35     | \$18.85       | \$10.20     | \$10.20       | \$2.53      | \$2.75        |
| 2017 | Qtr4    | \$33.72     | \$28.97       | \$23.47     | \$18.60       | \$10.25     | \$10.37       | \$2.55      | \$2.75        |
| 2018 | Qtr1    | \$34.17     | \$29.11       | \$23.76     | \$18.72       | \$10.41     | \$10.39       | \$2.58      | \$2.78        |
| 2018 | Qtr2    | \$34.19     | \$29.13       | \$23.78     | \$18.77       | \$10.41     | \$10.36       | \$2.56      | \$2.80        |
| 2018 | Qtr3    | \$34.53     | \$29.36       | \$24.06     | \$18.93       | \$10.48     | \$10.43       | \$2.58      | \$2.80        |
| 2018 | Qtr4    | \$34.05     | \$29.22       | \$23.85     | \$18.78       | \$10.20     | \$10.44       | \$2.56      | \$2.79        |
| 2019 | Qtr1    | \$34.49     | \$29.57       | \$24.17     | \$18.97       | \$10.33     | \$10.60       | \$2.60      | \$2.83        |
| 2019 | Qtr2    | \$34.44     | \$29.76       | \$24.14     | \$19.09       | \$10.30     | \$10.67       | \$2.60      | \$2.86        |
| 2019 | Qtr3    | \$34.77     | \$29.98       | \$24.38     | \$19.25       | \$10.38     | \$10.73       | \$2.62      | \$2.85        |
| 2019 | Qtr4    | \$34.72     | \$29.65       | \$24.36     | \$19.16       | \$10.37     | \$10.49       | \$2.61      | \$2.79        |
| 2020 | Qtr1    | \$35.34     | \$29.98       | \$24.82     | \$19.39       | \$10.53     | \$10.59       | \$2.64      | \$2.82        |
| 2020 | Qtr2    | \$35.96     | \$30.26       | \$25.18     | \$19.57       | \$10.79     | \$10.69       | \$2.73      | \$2.89        |
| 2020 | Qtr3    | \$35.95     | \$30.36       | \$25.23     | \$19.67       | \$10.72     | \$10.70       | \$2.70      | \$2.86        |
| 2020 | Qtr4    | \$36.23     | \$30.07       | \$25.48     | \$19.63       | \$10.74     | \$10.44       | \$2.65      | \$2.83        |
| 2021 | Qtr1    | \$36.64     | \$30.43       | \$25.80     | \$19.90       | \$10.83     | \$10.53       | \$2.67      | \$2.83        |
| 2021 | Qtr2    | \$36.64     | \$30.65       | \$25.89     | \$20.14       | \$10.76     | \$10.50       | \$2.63      | \$2.83        |

#### **Employer Cost per Hour Worked: Total Compensation**