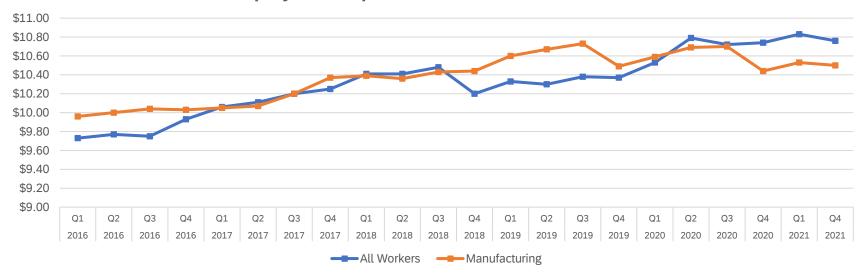

# National Employer Costs for Employee Compensation: All Workers and Manufacturing Cost per Hour Worked for Selected Benefits

|      |         | Total Co    | ompensation   | Wages       | and Salaries  | Tota        | l Benefits    | Health      | n Insurance   |
|------|---------|-------------|---------------|-------------|---------------|-------------|---------------|-------------|---------------|
|      |         | All Workers | Manufacturing |
| Year | Quarter | \$          | \$            | \$          | \$            | \$          | \$            | \$          | \$            |
| 2016 | Qtr1    | \$32.06     | \$28.07       | \$22.33     | \$18.11       | \$9.73      | \$9.96        | \$2.44      | \$2.71        |
| 2016 | Qtr2    | \$32.29     | \$28.23       | \$22.52     | \$18.23       | \$9.77      | \$10.00       | \$2.44      | \$2.68        |
| 2016 | Qtr3    | \$32.27     | \$28.41       | \$22.52     | \$18.37       | \$9.75      | \$10.04       | \$2.44      | \$2.72        |
| 2016 | Qtr4    | \$32.76     | \$28.48       | \$22.83     | \$18.45       | \$9.93      | \$10.03       | \$2.48      | \$2.70        |
| 2017 | Qtr1    | \$33.11     | \$28.65       | \$23.06     | \$18.60       | \$10.06     | \$10.05       | \$2.50      | \$2.72        |
| 2017 | Qtr2    | \$33.26     | \$28.74       | \$23.15     | \$18.67       | \$10.11     | \$10.07       | \$2.51      | \$2.74        |
| 2017 | Qtr3    | \$33.55     | \$29.05       | \$23.35     | \$18.85       | \$10.20     | \$10.20       | \$2.53      | \$2.75        |
| 2017 | Qtr4    | \$33.72     | \$28.97       | \$23.47     | \$18.60       | \$10.25     | \$10.37       | \$2.55      | \$2.75        |
| 2018 | Qtr1    | \$34.17     | \$29.11       | \$23.76     | \$18.72       | \$10.41     | \$10.39       | \$2.58      | \$2.78        |
| 2018 | Qtr2    | \$34.19     | \$29.13       | \$23.78     | \$18.77       | \$10.41     | \$10.36       | \$2.56      | \$2.80        |
| 2018 | Qtr3    | \$34.53     | \$29.36       | \$24.06     | \$18.93       | \$10.48     | \$10.43       | \$2.58      | \$2.80        |
| 2018 | Qtr4    | \$34.05     | \$29.22       | \$23.85     | \$18.78       | \$10.20     | \$10.44       | \$2.56      | \$2.79        |
| 2019 | Qtr1    | \$34.49     | \$29.57       | \$24.17     | \$18.97       | \$10.33     | \$10.60       | \$2.60      | \$2.83        |
| 2019 | Qtr2    | \$34.44     | \$29.76       | \$24.14     | \$19.09       | \$10.30     | \$10.67       | \$2.60      | \$2.86        |
| 2019 | Qtr3    | \$34.77     | \$29.98       | \$24.38     | \$19.25       | \$10.38     | \$10.73       | \$2.62      | \$2.85        |
| 2019 | Qtr4    | \$34.72     | \$29.65       | \$24.36     | \$19.16       | \$10.37     | \$10.49       | \$2.61      | \$2.79        |
| 2020 | Qtr1    | \$35.34     | \$29.98       | \$24.82     | \$19.39       | \$10.53     | \$10.59       | \$2.64      | \$2.82        |
| 2020 | Qtr2    | \$35.96     | \$30.26       | \$25.18     | \$19.57       | \$10.79     | \$10.69       | \$2.73      | \$2.89        |
| 2020 | Qtr3    | \$35.95     | \$30.36       | \$25.23     | \$19.67       | \$10.72     | \$10.70       | \$2.70      | \$2.86        |
| 2020 | Qtr4    | \$36.23     | \$30.07       | \$25.48     | \$19.63       | \$10.74     | \$10.44       | \$2.65      | \$2.83        |
| 2021 | Qtr1    | \$36.64     | \$30.43       | \$25.80     | \$19.90       | \$10.83     | \$10.53       | \$2.67      | \$2.83        |
| 2021 | Qtr2    | \$36.64     | \$30.65       | \$25.89     | \$20.14       | \$10.76     | \$10.50       | \$2.63      | \$2.83        |

#### **Employer Cost per Hour Worked: Health Insurance**