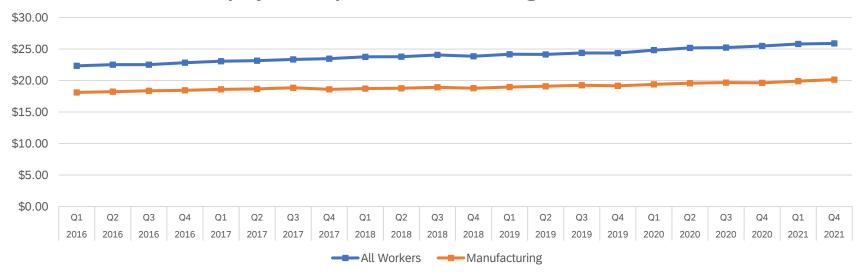

# National Employer Costs for Employee Compensation: All Workers and Manufacturing Cost per Hour Worked for Selected Benefits

|      |         | Total Co    | ompensation   | Wages       | and Salaries  | Tota        | l Benefits    | Health      | n Insurance   |
|------|---------|-------------|---------------|-------------|---------------|-------------|---------------|-------------|---------------|
|      |         | All Workers | Manufacturing |
| Year | Quarter | \$          | \$            | \$          | \$            | \$          | \$            | \$          | \$            |
| 2016 | Qtr1    | \$32.06     | \$28.07       | \$22.33     | \$18.11       | \$9.73      | \$9.96        | \$2.44      | \$2.71        |
| 2016 | Qtr2    | \$32.29     | \$28.23       | \$22.52     | \$18.23       | \$9.77      | \$10.00       | \$2.44      | \$2.68        |
| 2016 | Qtr3    | \$32.27     | \$28.41       | \$22.52     | \$18.37       | \$9.75      | \$10.04       | \$2.44      | \$2.72        |
| 2016 | Qtr4    | \$32.76     | \$28.48       | \$22.83     | \$18.45       | \$9.93      | \$10.03       | \$2.48      | \$2.70        |
| 2017 | Qtr1    | \$33.11     | \$28.65       | \$23.06     | \$18.60       | \$10.06     | \$10.05       | \$2.50      | \$2.72        |
| 2017 | Qtr2    | \$33.26     | \$28.74       | \$23.15     | \$18.67       | \$10.11     | \$10.07       | \$2.51      | \$2.74        |
| 2017 | Qtr3    | \$33.55     | \$29.05       | \$23.35     | \$18.85       | \$10.20     | \$10.20       | \$2.53      | \$2.75        |
| 2017 | Qtr4    | \$33.72     | \$28.97       | \$23.47     | \$18.60       | \$10.25     | \$10.37       | \$2.55      | \$2.75        |
| 2018 | Qtr1    | \$34.17     | \$29.11       | \$23.76     | \$18.72       | \$10.41     | \$10.39       | \$2.58      | \$2.78        |
| 2018 | Qtr2    | \$34.19     | \$29.13       | \$23.78     | \$18.77       | \$10.41     | \$10.36       | \$2.56      | \$2.80        |
| 2018 | Qtr3    | \$34.53     | \$29.36       | \$24.06     | \$18.93       | \$10.48     | \$10.43       | \$2.58      | \$2.80        |
| 2018 | Qtr4    | \$34.05     | \$29.22       | \$23.85     | \$18.78       | \$10.20     | \$10.44       | \$2.56      | \$2.79        |
| 2019 | Qtr1    | \$34.49     | \$29.57       | \$24.17     | \$18.97       | \$10.33     | \$10.60       | \$2.60      | \$2.83        |
| 2019 | Qtr2    | \$34.44     | \$29.76       | \$24.14     | \$19.09       | \$10.30     | \$10.67       | \$2.60      | \$2.86        |
| 2019 | Qtr3    | \$34.77     | \$29.98       | \$24.38     | \$19.25       | \$10.38     | \$10.73       | \$2.62      | \$2.85        |
| 2019 | Qtr4    | \$34.72     | \$29.65       | \$24.36     | \$19.16       | \$10.37     | \$10.49       | \$2.61      | \$2.79        |
| 2020 | Qtr1    | \$35.34     | \$29.98       | \$24.82     | \$19.39       | \$10.53     | \$10.59       | \$2.64      | \$2.82        |
| 2020 | Qtr2    | \$35.96     | \$30.26       | \$25.18     | \$19.57       | \$10.79     | \$10.69       | \$2.73      | \$2.89        |
| 2020 | Qtr3    | \$35.95     | \$30.36       | \$25.23     | \$19.67       | \$10.72     | \$10.70       | \$2.70      | \$2.86        |
| 2020 | Qtr4    | \$36.23     | \$30.07       | \$25.48     | \$19.63       | \$10.74     | \$10.44       | \$2.65      | \$2.83        |
| 2021 | Qtr1    | \$36.64     | \$30.43       | \$25.80     | \$19.90       | \$10.83     | \$10.53       | \$2.67      | \$2.83        |
| 2021 | Qtr2    | \$36.64     | \$30.65       | \$25.89     | \$20.14       | \$10.76     | \$10.50       | \$2.63      | \$2.83        |

#### **Employer Cost per Hour Worked: Wages and Salaries**