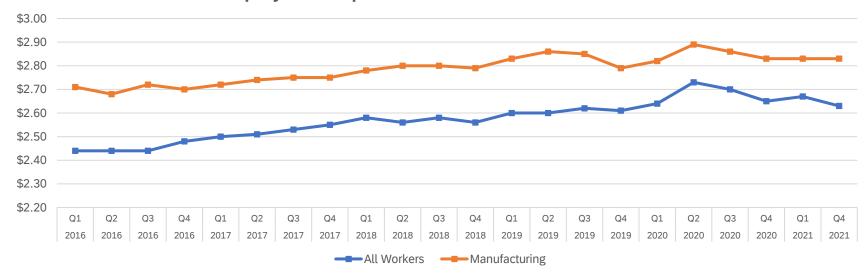

#### **Employer Cost per Hour Worked: Health Insurance**

# National Employer Costs for Employee Compensation: All Workers and Manufacturing Cost per Hour Worked for Selected Benefits

|      |         | Total Co    | ompensation   | Wages       | and Salaries  | Tota        | l Benefits    | Health      | n Insurance   |
|------|---------|-------------|---------------|-------------|---------------|-------------|---------------|-------------|---------------|
|      |         | All Workers | Manufacturing |
| Year | Quarter | \$          | \$            | \$          | \$            | \$          | \$            | \$          | \$            |
| 2016 | Qtr1    | \$32.06     | \$28.07       | \$22.33     | \$18.11       | \$9.73      | \$9.96        | \$2.44      | \$2.71        |
| 2016 | Qtr2    | \$32.29     | \$28.23       | \$22.52     | \$18.23       | \$9.77      | \$10.00       | \$2.44      | \$2.68        |
| 2016 | Qtr3    | \$32.27     | \$28.41       | \$22.52     | \$18.37       | \$9.75      | \$10.04       | \$2.44      | \$2.72        |
| 2016 | Qtr4    | \$32.76     | \$28.48       | \$22.83     | \$18.45       | \$9.93      | \$10.03       | \$2.48      | \$2.70        |
| 2017 | Qtr1    | \$33.11     | \$28.65       | \$23.06     | \$18.60       | \$10.06     | \$10.05       | \$2.50      | \$2.72        |
| 2017 | Qtr2    | \$33.26     | \$28.74       | \$23.15     | \$18.67       | \$10.11     | \$10.07       | \$2.51      | \$2.74        |
| 2017 | Qtr3    | \$33.55     | \$29.05       | \$23.35     | \$18.85       | \$10.20     | \$10.20       | \$2.53      | \$2.75        |
| 2017 | Qtr4    | \$33.72     | \$28.97       | \$23.47     | \$18.60       | \$10.25     | \$10.37       | \$2.55      | \$2.75        |
| 2018 | Qtr1    | \$34.17     | \$29.11       | \$23.76     | \$18.72       | \$10.41     | \$10.39       | \$2.58      | \$2.78        |
| 2018 | Qtr2    | \$34.19     | \$29.13       | \$23.78     | \$18.77       | \$10.41     | \$10.36       | \$2.56      | \$2.80        |
| 2018 | Qtr3    | \$34.53     | \$29.36       | \$24.06     | \$18.93       | \$10.48     | \$10.43       | \$2.58      | \$2.80        |
| 2018 | Qtr4    | \$34.05     | \$29.22       | \$23.85     | \$18.78       | \$10.20     | \$10.44       | \$2.56      | \$2.79        |
| 2019 | Qtr1    | \$34.49     | \$29.57       | \$24.17     | \$18.97       | \$10.33     | \$10.60       | \$2.60      | \$2.83        |
| 2019 | Qtr2    | \$34.44     | \$29.76       | \$24.14     | \$19.09       | \$10.30     | \$10.67       | \$2.60      | \$2.86        |
| 2019 | Qtr3    | \$34.77     | \$29.98       | \$24.38     | \$19.25       | \$10.38     | \$10.73       | \$2.62      | \$2.85        |
| 2019 | Qtr4    | \$34.72     | \$29.65       | \$24.36     | \$19.16       | \$10.37     | \$10.49       | \$2.61      | \$2.79        |
| 2020 | Qtr1    | \$35.34     | \$29.98       | \$24.82     | \$19.39       | \$10.53     | \$10.59       | \$2.64      | \$2.82        |
| 2020 | Qtr2    | \$35.96     | \$30.26       | \$25.18     | \$19.57       | \$10.79     | \$10.69       | \$2.73      | \$2.89        |
| 2020 | Qtr3    | \$35.95     | \$30.36       | \$25.23     | \$19.67       | \$10.72     | \$10.70       | \$2.70      | \$2.86        |
| 2020 | Qtr4    | \$36.23     | \$30.07       | \$25.48     | \$19.63       | \$10.74     | \$10.44       | \$2.65      | \$2.83        |
| 2021 | Qtr1    | \$36.64     | \$30.43       | \$25.80     | \$19.90       | \$10.83     | \$10.53       | \$2.67      | \$2.83        |
| 2021 | Qtr2    | \$36.64     | \$30.65       | \$25.89     | \$20.14       | \$10.76     | \$10.50       | \$2.63      | \$2.83        |